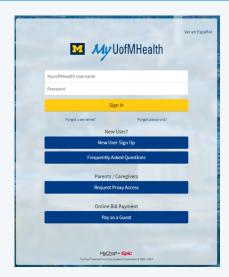

### Connect Provider or Health Plan

- Click "Connect Provider or Health Plan" banner to access your local electronic health record.
- Search for your health system name under the search bar.
- Sign in to your patient portal. \*Note: you will need your portal username and password for this step.\*

#### Connect Provider or Health Plan