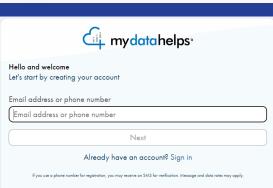

## Join the "Kidney Mobile Health Registry"

- Create an account using your email address and a unique password.
- Agree to use MDH and receive notifications.
- Complete the sign-up questions and e-consent.