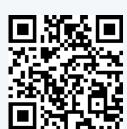

## Download the MyDataHelps App

- Once downloaded, select "I have a project code."
- Scan the QR code below.