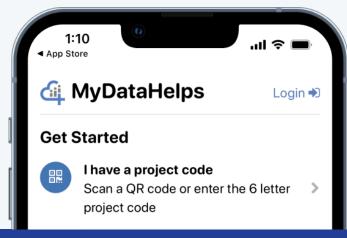

## Download the MyDataHelps App

- Once downloaded, select "I have a project code."
- Scan the QR code below.